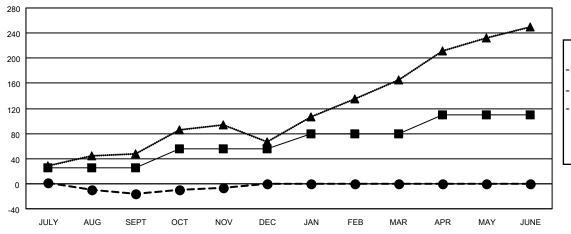

| Members               |                  |                 |                       |  |  |  |  |  |
|-----------------------|------------------|-----------------|-----------------------|--|--|--|--|--|
| RESULTS FOR 2022-2023 |                  |                 |                       |  |  |  |  |  |
| QUARTER               | MEMBER GROWTH NE | T MEMBER GROWTH | DROPPED               |  |  |  |  |  |
|                       | GOAL             | ACTUAL          | MEMBERS ACTUAL        |  |  |  |  |  |
|                       |                  |                 | (including transfers) |  |  |  |  |  |
| JULY/AUG/SE           | EPT 25           | 34              | 47                    |  |  |  |  |  |
| OCT/NOV/DE            | C 30             | 40              | 29                    |  |  |  |  |  |
| JAN/FEB/MAF           | R 25             | 0               | 0                     |  |  |  |  |  |
| APR/MAY/JUI           | NE 30            | 0               | 0                     |  |  |  |  |  |

## GOALS AND ACTUAL MEMBERS CUMULATIVE

| ■- | MEMBER | GROWTH | NET | GOAL |
|----|--------|--------|-----|------|
|    |        |        |     |      |

- MEMBER GROWTH ACTUAL

- LAST YEAR MEMBERSHIP ACTUAL