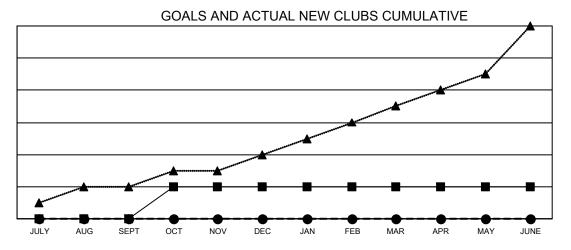

## GAT MONTHLY MEMBERSHIP PROGRESS REPORT

Multiple District 117

Results as of: 11/30/2022 LOCATION: GREECE

| Clubs                 |               |           |               |  |  |  |
|-----------------------|---------------|-----------|---------------|--|--|--|
| RESULTS FOR 2022-2023 |               |           |               |  |  |  |
| QUARTER               | NEW CLUB GOAL | NEW CLUBS | DROPPED CLUBS |  |  |  |
| JULY/AUG/SEPT         | 0             | 0         | 1             |  |  |  |
| OCT/NOV/DEC           | 2             | 0         | 0             |  |  |  |
| JAN/FEB/MAR           | 0             | 0         | 0             |  |  |  |
| APR/MAY/JUNE          | 0             | 0         | 0             |  |  |  |

- CURRENT YEAR GOALS FOR NEW CLUBS

- ● - CURRENT YEAR ACTUAL NEW CLUBS

- ▲ - LAST YEAR ACTUAL NEW CLUBS